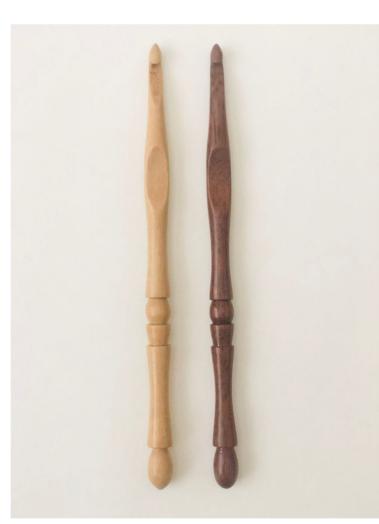

### CROCHET HOOKS

Standard crochet hook is 6"; Artistic crochet hook is 6.5" Size D to N

**Standard** 

Standard crochet hooks

Size D-N (12 sizes)

Available in Bamboo Rose wood White wood Palm wood

**Artistic** 

Outstanding, artistic crochet hook design

Size D-N (12 sizes)

Available in Rose wood White wood

Full set

A set of 12 crochet hooks in brilliant silk case

Available for Standard hook