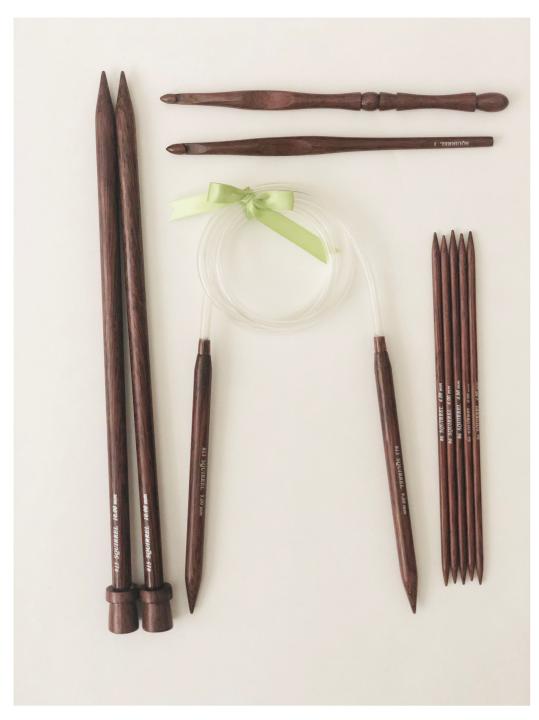

### KNITTING NEEDLES

Single point needle - Length: 10", 14" Double point needle - Length: 5", 7" Size #3 to #15 (3.25mm-10mm)

#### Single point 10"

Standard single-point Length: 10 inches

#### Single point 14"

Standard single-point Length: 14 inches

Set of 1 pair

Size #3 - #15 (12 sizes)

Available in Bamboo

#### Double point 5"

Double point knitting needles.

Length: 5 inches

#### Double point 7"

Double point knitting needles. Length: 7 inches **Set of 5 needles** 

Size #3 - #15 (12 sizes)

Available in

Bamboo

Rose wood

White wood

Palm wood

### CIRCULAR KNITTING NEEDLES

Length: 16", 24", 32", 36", 40" Size #3 to #15 (3.25mm-10mm)

#### **Circular knitting needles**

Two knitting needles connected by a strong, durable plastic wire