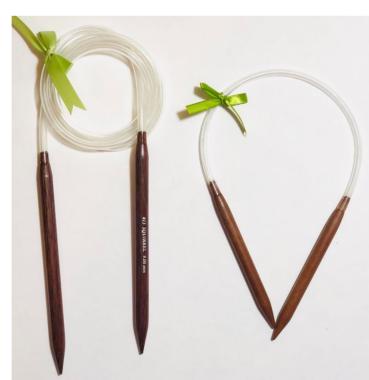

### CIRCULAR KNITTING NEEDLES

Length: 16", 24", 32", 36", 40" Size #3 to #15 (3.25mm-10mm)

#### **Circular knitting needles**

Two knitting needles connected by a strong, durable plastic wire

#### Available in

Length 16" - Needle length: 3.5" per needle Length 24" - Needle length: 4.5" per needle Length 32" - Needle length: 5" per needle Length 36" - Needle length: 5" per needle Length 40" - Needle length: 5.5" per needle

#### Size #3 - #15 (12 sizes)

Available in Bamboo Rose wood White wood Palm wood