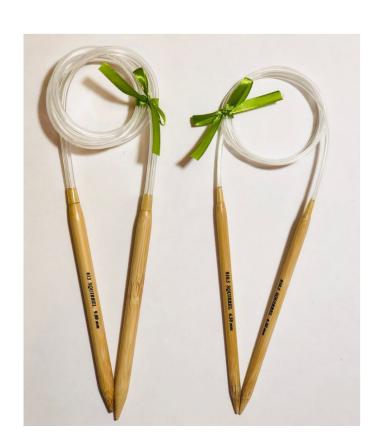

### CIRCULAR KNITTING NEEDLES

Length: 16", 24", 32", 36", 40" Size #3 to #15 (3.25mm-10mm)

#### **Circular knitting needles**

Two knitting needles connected by a strong, durable plastic wire

#### Size #3 - #15 (12 sizes)

Available in Bamboo Rose wood White wood Palm wood