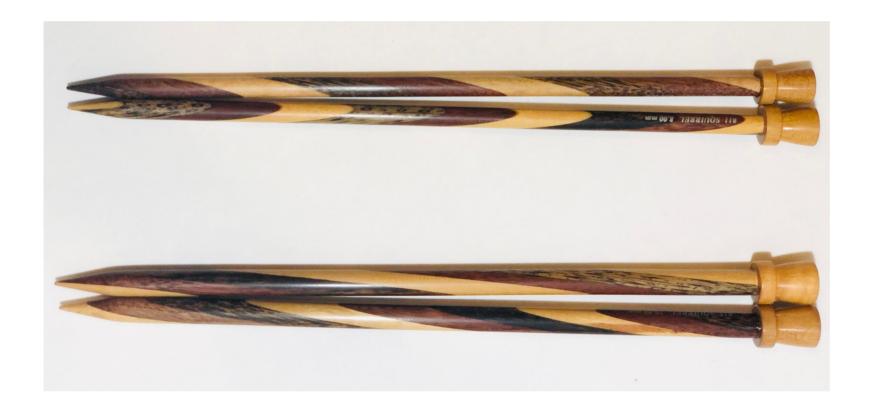

#### **Laminated**

Single-point knitting needles in mixed woods Length: 10 inches

Set of 1 pair

Size #3 - #15 (12 sizes)

Available in mixed wood