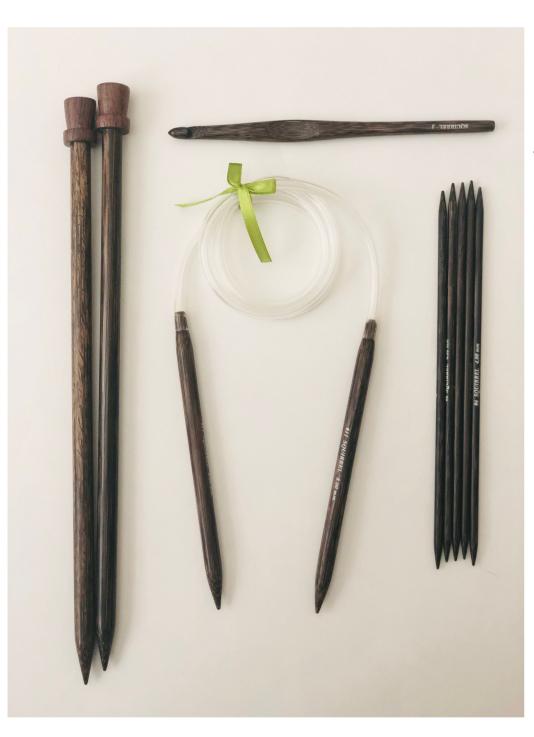

### KNITTING NEEDLES

Single point needle - Length: 10", 14" Double point needle - Length: 5", 7" Size #3 to #15 (3.25mm-10mm)

#### Single point 10"

Standard single-point Length: 10 inches

#### Single point 14"

Standard single-point Length: 14 inches

Set of 1 pair

Size #3 - #15 (12 sizes)

Available in Bamboo

#### Double point 5"

Double point knitting needles.

Length: 5 inches

#### Double point 7"

Double point knitting needles. Length: 7 inches **Set of 5 needles** 

Size #3 - #15 (12 sizes)

Available in

Bamboo

Rose wood

White wood

Palm wood

### CIRCULAR KNITTING NEEDLES

Length: 16", 24", 32", 36", 40" Size #3 to #15 (3.25mm-10mm)

#### **Circular knitting needles**

Two knitting needles connected by a strong, durable plastic wire