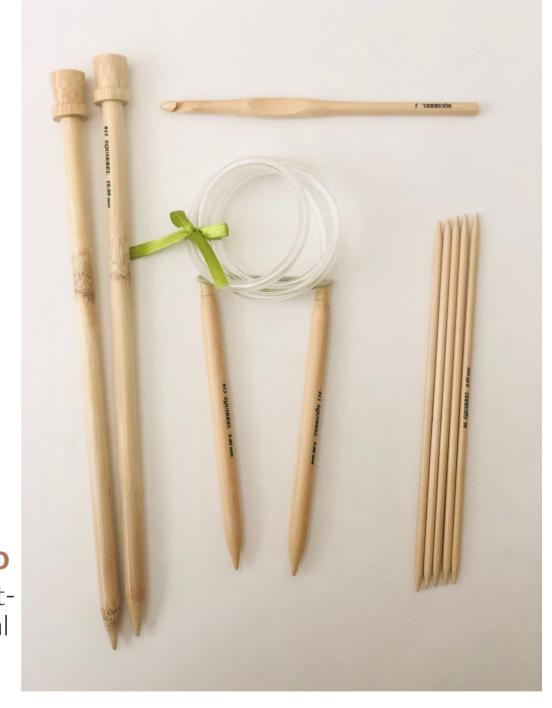

### KNITTING NEEDLES

Single point needle - Length: 10", 14" Double point needle - Length: 5", 7" Size #3 to #15 (3.25mm-10mm)

#### Single point 10"

Standard single-point Length: 10 inches

#### Single point 14"

Standard single-point Length: 14 inches

Set of 1 pair

Size #3 - #15 (12 sizes)

Available in Bamboo

#### Double point 5"

Double point knitting needles.

Length: 5 inches

#### Double point 7"

Double point knitting needles. Length: 7 inches **Set of 5 needles** 

Size #3 - #15 (12 sizes)

Available in

Bamboo

Rose wood

White wood

Palm wood

### CIRCULAR KNITTING NEEDLES

Length: 16", 24", 32", 36", 40" Size #3 to #15 (3.25mm-10mm)

#### **Circular knitting needles**

Two knitting needles connected by a strong, durable plastic wire