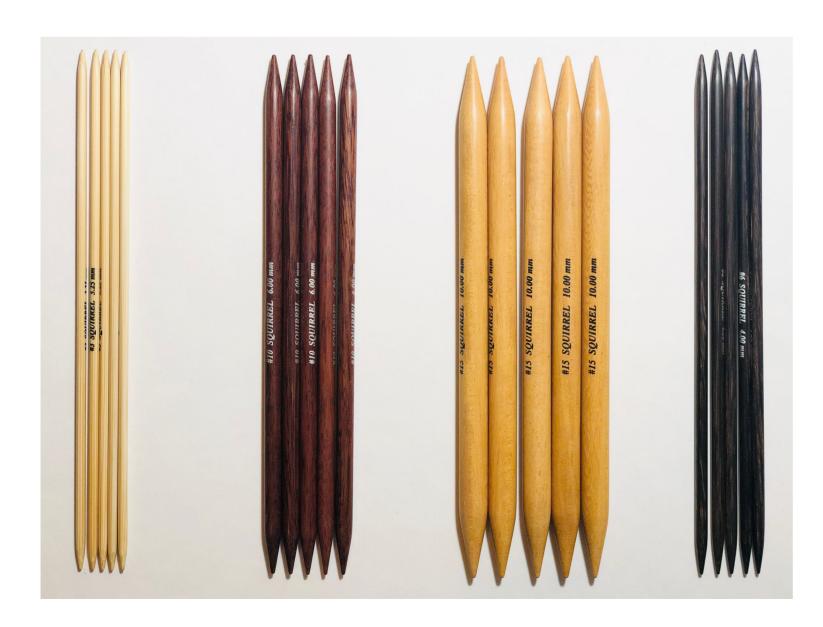

#### Double point 5"

Double point knitting needles.

Length: 5 inches

#### Set of 5 needles

Size #3 - #15 (12 sizes)

Available in

Bamboo

Rose wood

White wood

Palm wood

#### Double point 7"

Double point knitting needles. Length: 7 inches **Set of 5 needles** 

Size #3 - #15 (12 sizes)

Available in

Bamboo

Rose wood

White wood

Palm wood