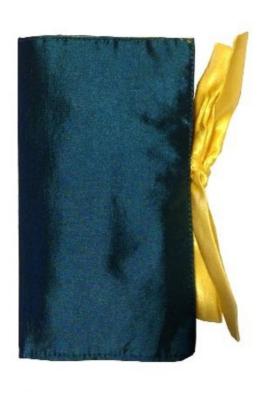

#### Silk bag

12-slot crochet hook silk bag in brightful color

Available in Assorted colors