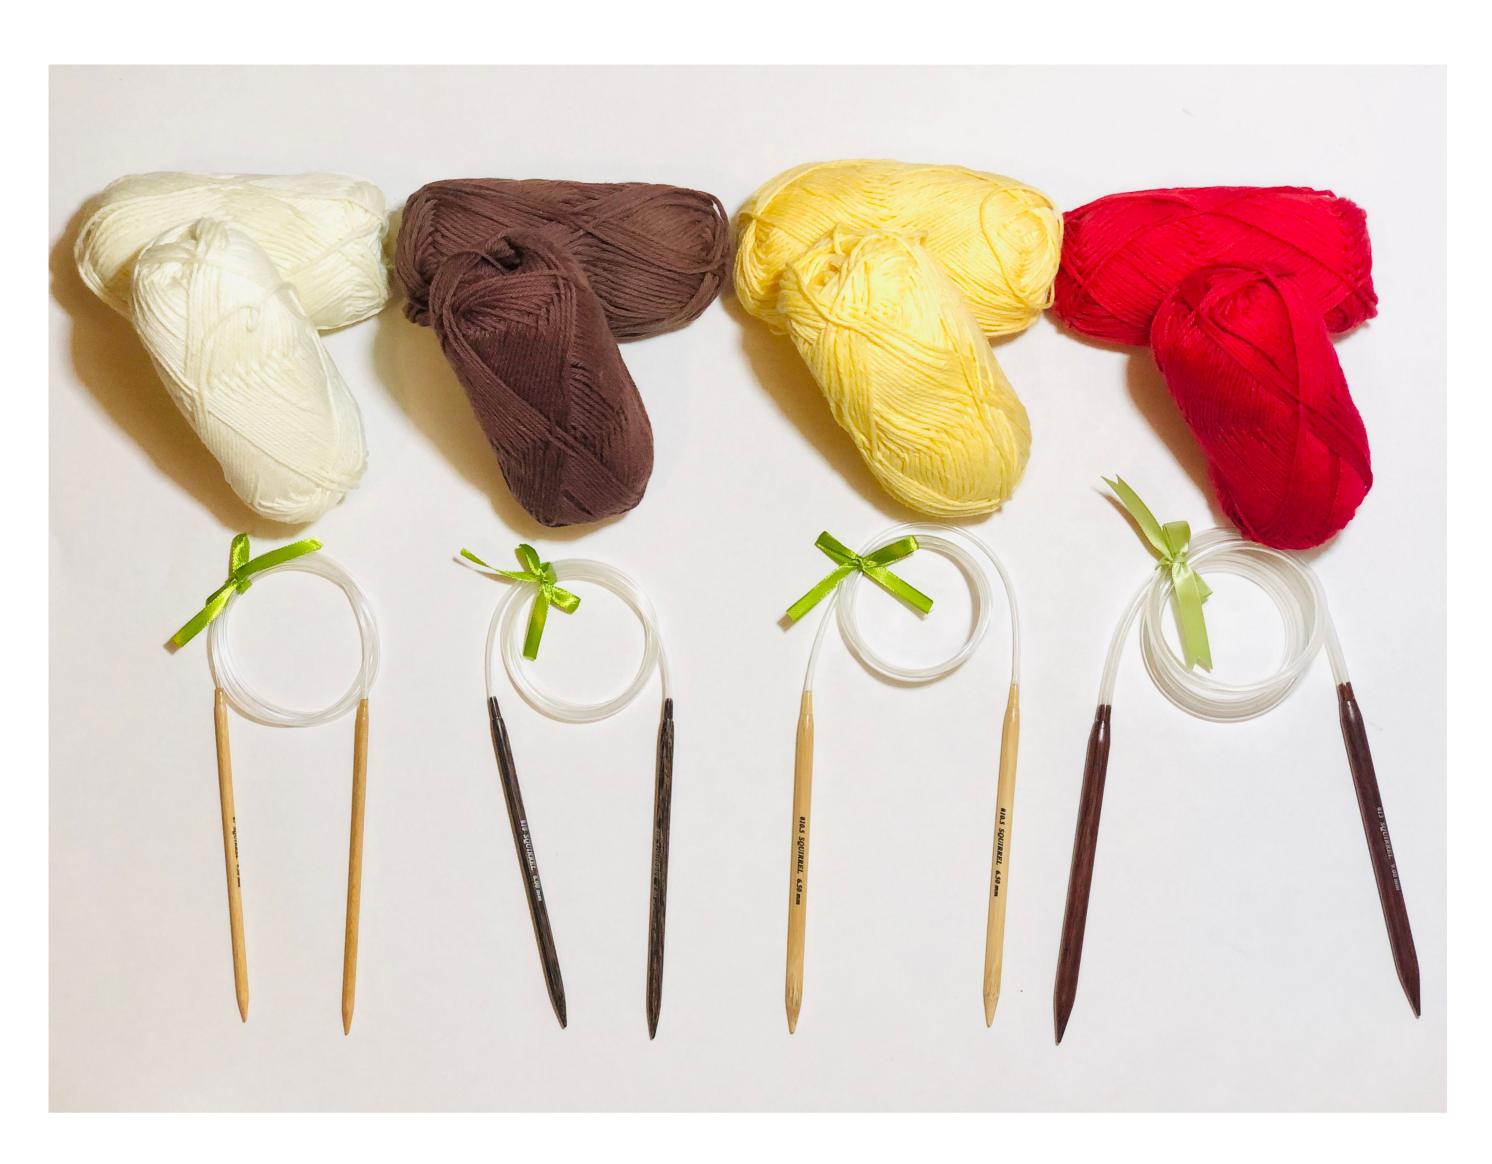

### MATERIALS

Our products are made from natural, environmentally friendly materials. The materials include Rose Wood, White Wood, Palm Wood, and Bamboo.

Rose Wood
Classy cherry-red
wood

White Wood
Elegant yellow
wood-tone color

Palm Wood

Marvelous dark
wood with
contrast wood
grain

**Bamboo**Eco-friendly, light-weight material

### CIRCULAR KNITTING NEEDLES

Length: 16", 24", 32", 36", 40" Size #3 to #15 (3.25mm-10mm)

#### **Circular knitting needles**

Two knitting needles connected by a strong, durable plastic wire

#### Size #3 - #15 (12 sizes)

Available in Bamboo Rose wood White wood Palm wood