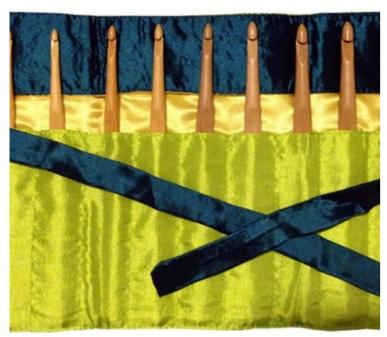

Outstanding, artistic crochet hook design

Size D-N (12 sizes)

Available in Rose wood White wood

Full set

A set of 12 crochet hooks in brilliant silk case

Available for Standard hook

#### Silk bag

12-slot crochet hook silk bag in brightful color

Available in Assorted colors