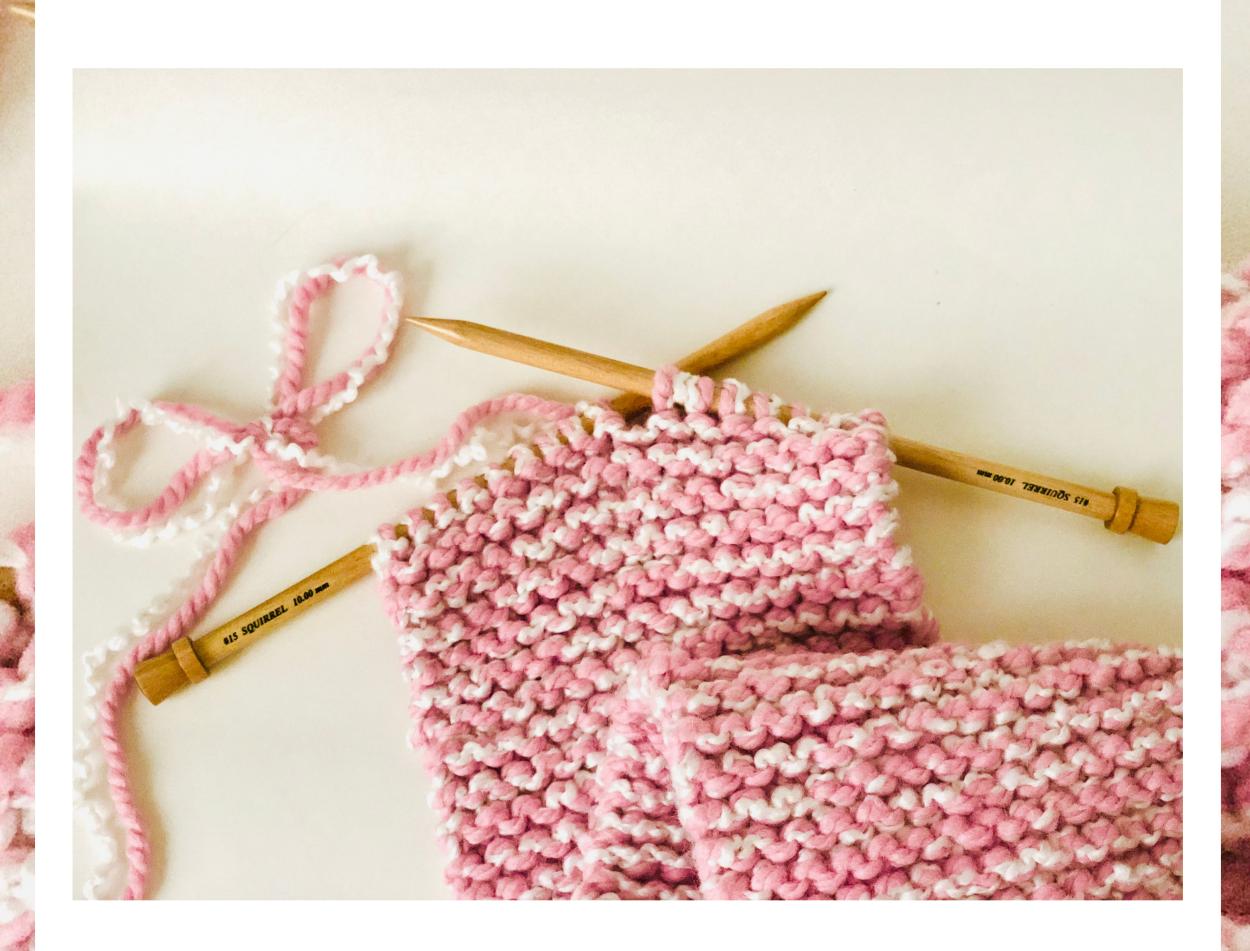

### KNITTING NEEDLES

Single point needle - Length: 10", 14" Double point needle - Length: 5", 7" Size #3 to #15 (3.25mm-10mm)

#### Single point 10"

Standard single-point Length: 10 inches

#### Set of 1 pair

Size #3 - #15 (12 sizes)

Available in Bamboo Rose wood White wood Palm wood