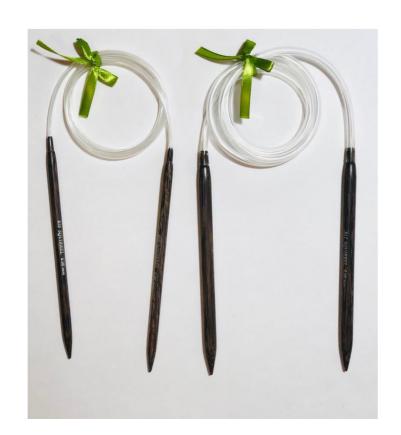

### CIRCULAR KNITTING NEEDLES

Length: 16", 24", 32", 36", 40" Size #3 to #15 (3.25mm-10mm)

#### **Circular knitting needles**

Two knitting needles connected by a strong, durable plastic wire

#### Available in

Length 16" - Needle length: 3.5" per needle Length 24" - Needle length: 4.5" per needle Length 32" - Needle length: 5" per needle Length 36" - Needle length: 5" per needle Length 40" - Needle length: 5.5" per needle

#### Size #3 - #15 (12 sizes)

Available in Bamboo Rose wood White wood Palm wood