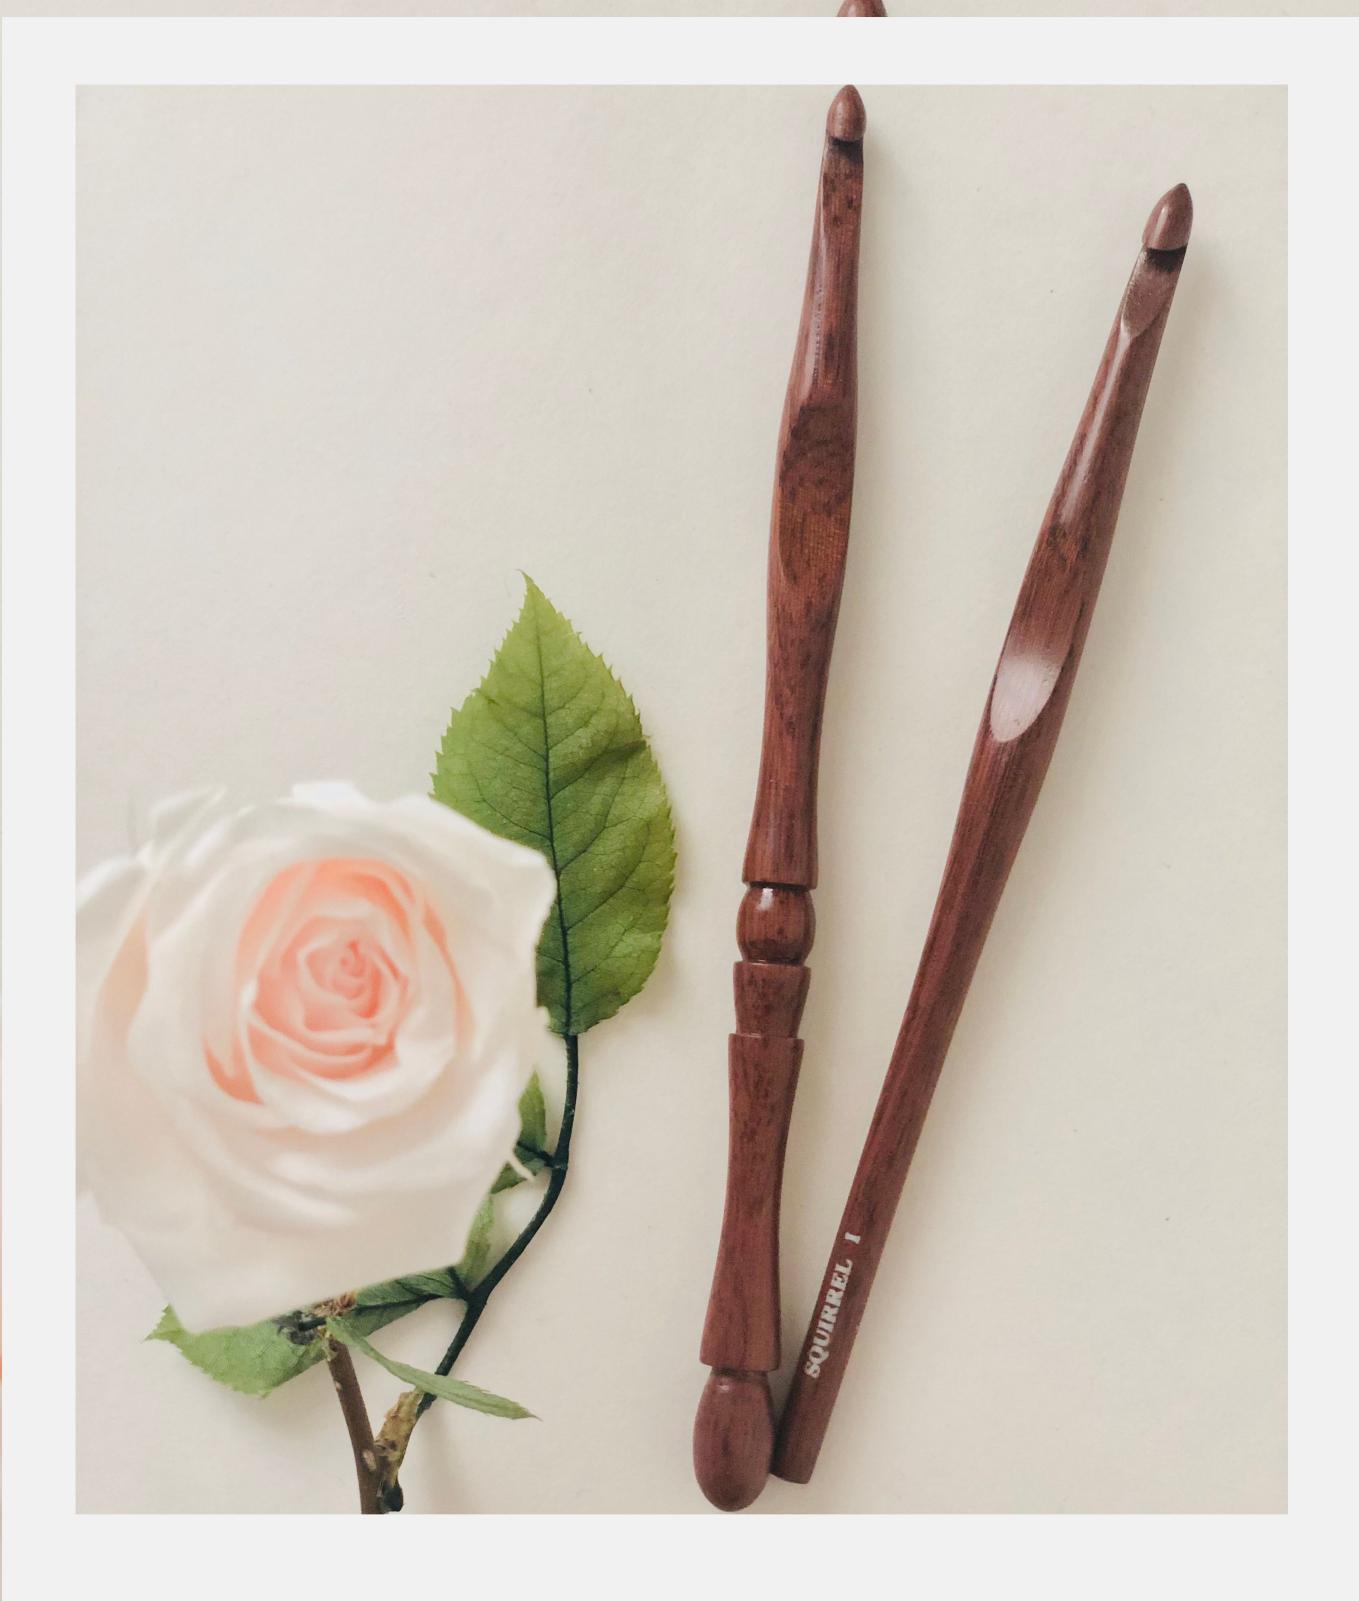

### MATERIALS

Our products are made from natural, environmentally friendly materials. The materials include Rose Wood, White Wood, Palm Wood, and Bamboo.

Rose Wood
Classy cherry-red
wood

White Wood
Elegant yellow
wood-tone color

Palm Wood

Marvelous dark
wood with
contrast wood
grain

**Bamboo**Eco-friendly, light-weight material

### CROCHET HOOKS

Standard crochet hook is 6"; Artistic crochet hook is 6.5" Size D to N

**Standard** 

Standard crochet hooks

Size D-N (12 sizes)

Available in Bamboo Rose wood White wood Palm wood

**Artistic** 

Outstanding, artistic crochet hook design

Size D-N (12 sizes)

Available in Rose wood White wood

Full set

A set of 12 crochet hooks in brilliant silk case

Available for Standard hook