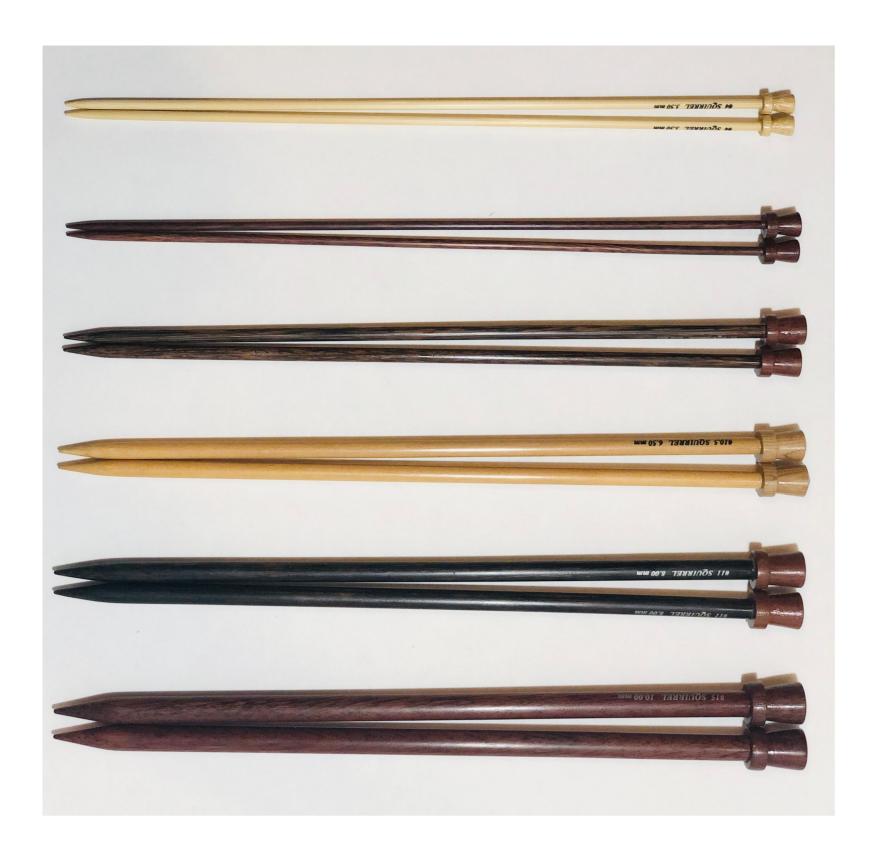

### MATERIALS

Our products are made from natural, environmentally friendly materials. The materials include Rose Wood, White Wood, Palm Wood, and Bamboo.

Rose Wood
Classy cherry-red
wood

White Wood
Elegant yellow
wood-tone color

Palm Wood

Marvelous dark
wood with
contrast wood
grain

**Bamboo**Eco-friendly, light-weight material

### KNITTING NEEDLES

Single point needle - Length: 10", 14" Double point needle - Length: 5", 7" Size #3 to #15 (3.25mm-10mm)

#### Single point 10"

Standard single-point Length: 10 inches

#### Set of 1 pair

Size #3 - #15 (12 sizes)

Available in Bamboo Rose wood White wood Palm wood