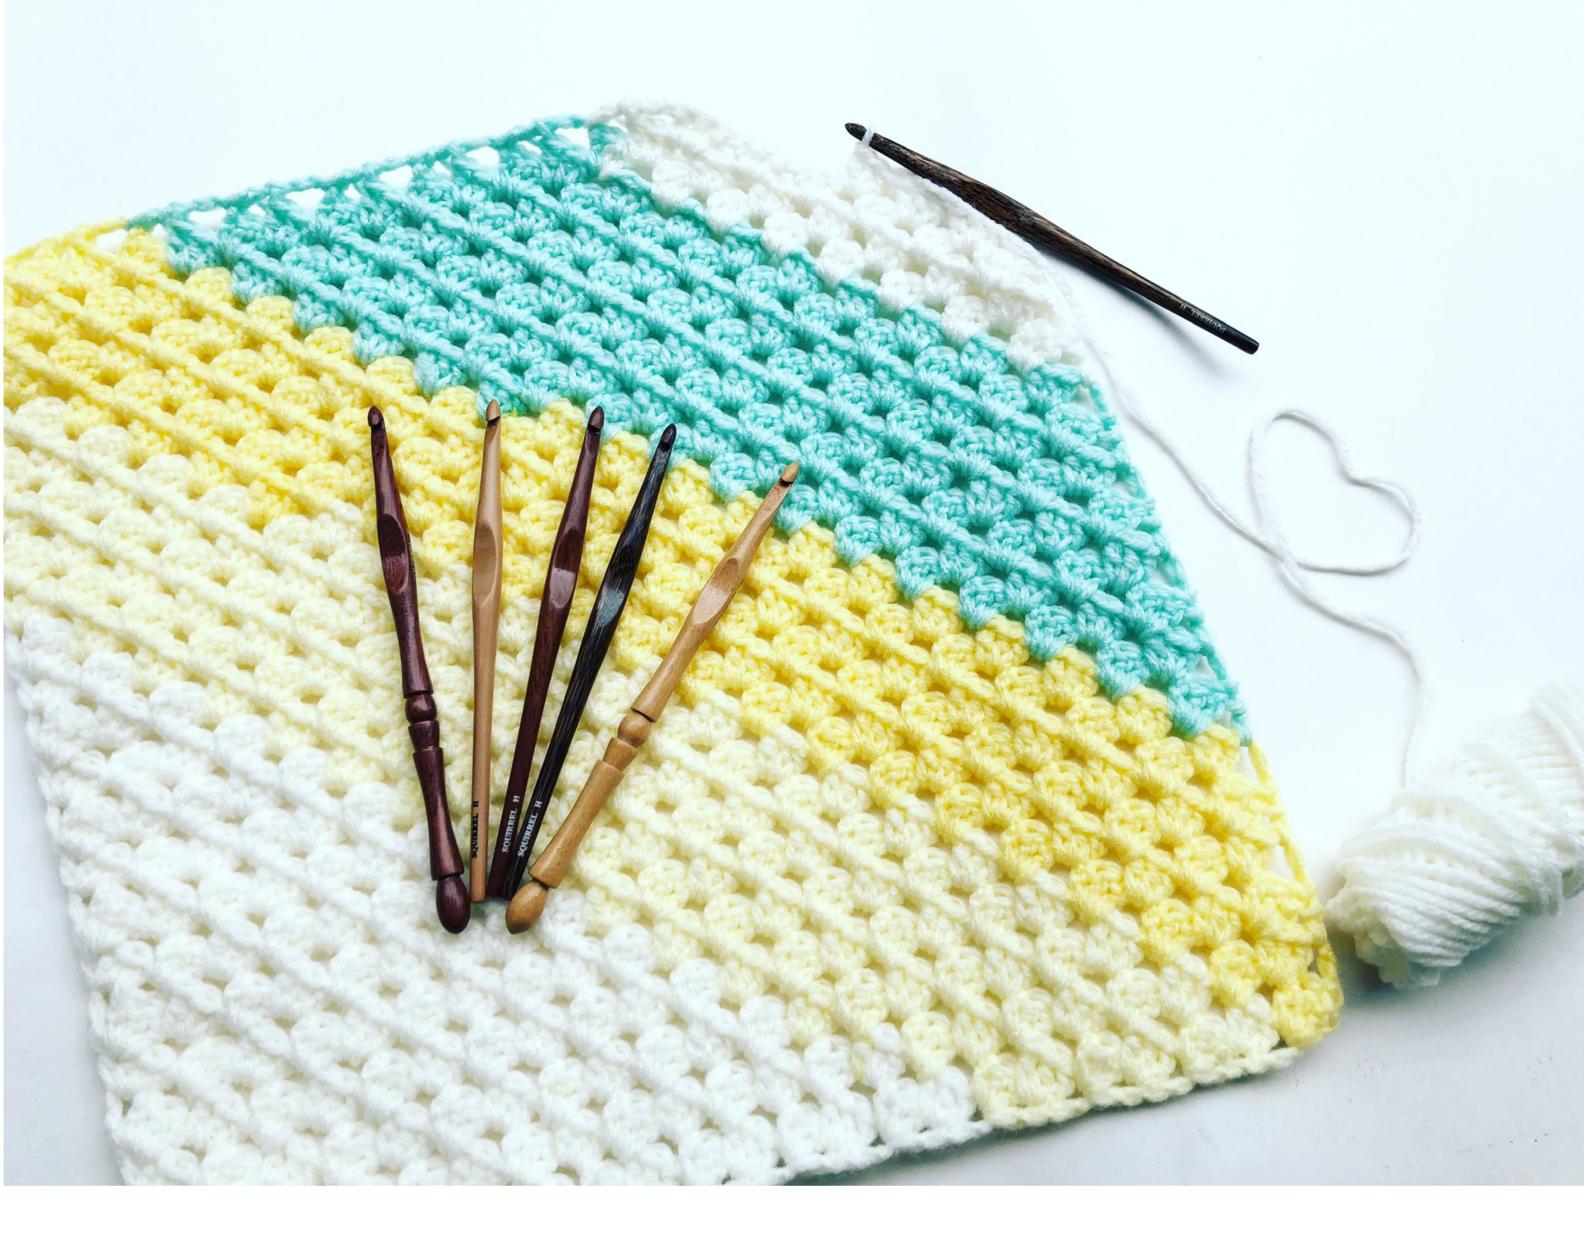

### CROCHET HOOKS

Standard crochet hook is 6"; Artistic crochet hook is 6.5" Size D to N

**Standard** 

Standard crochet hooks

Size D-N (12 sizes)

Available in Bamboo Rose wood White wood Palm wood

**Artistic** 

Outstanding, artistic crochet hook design

Size D-N (12 sizes)

Available in Rose wood White wood

Full set

A set of 12 crochet hooks in brilliant silk case

Available for Standard hook