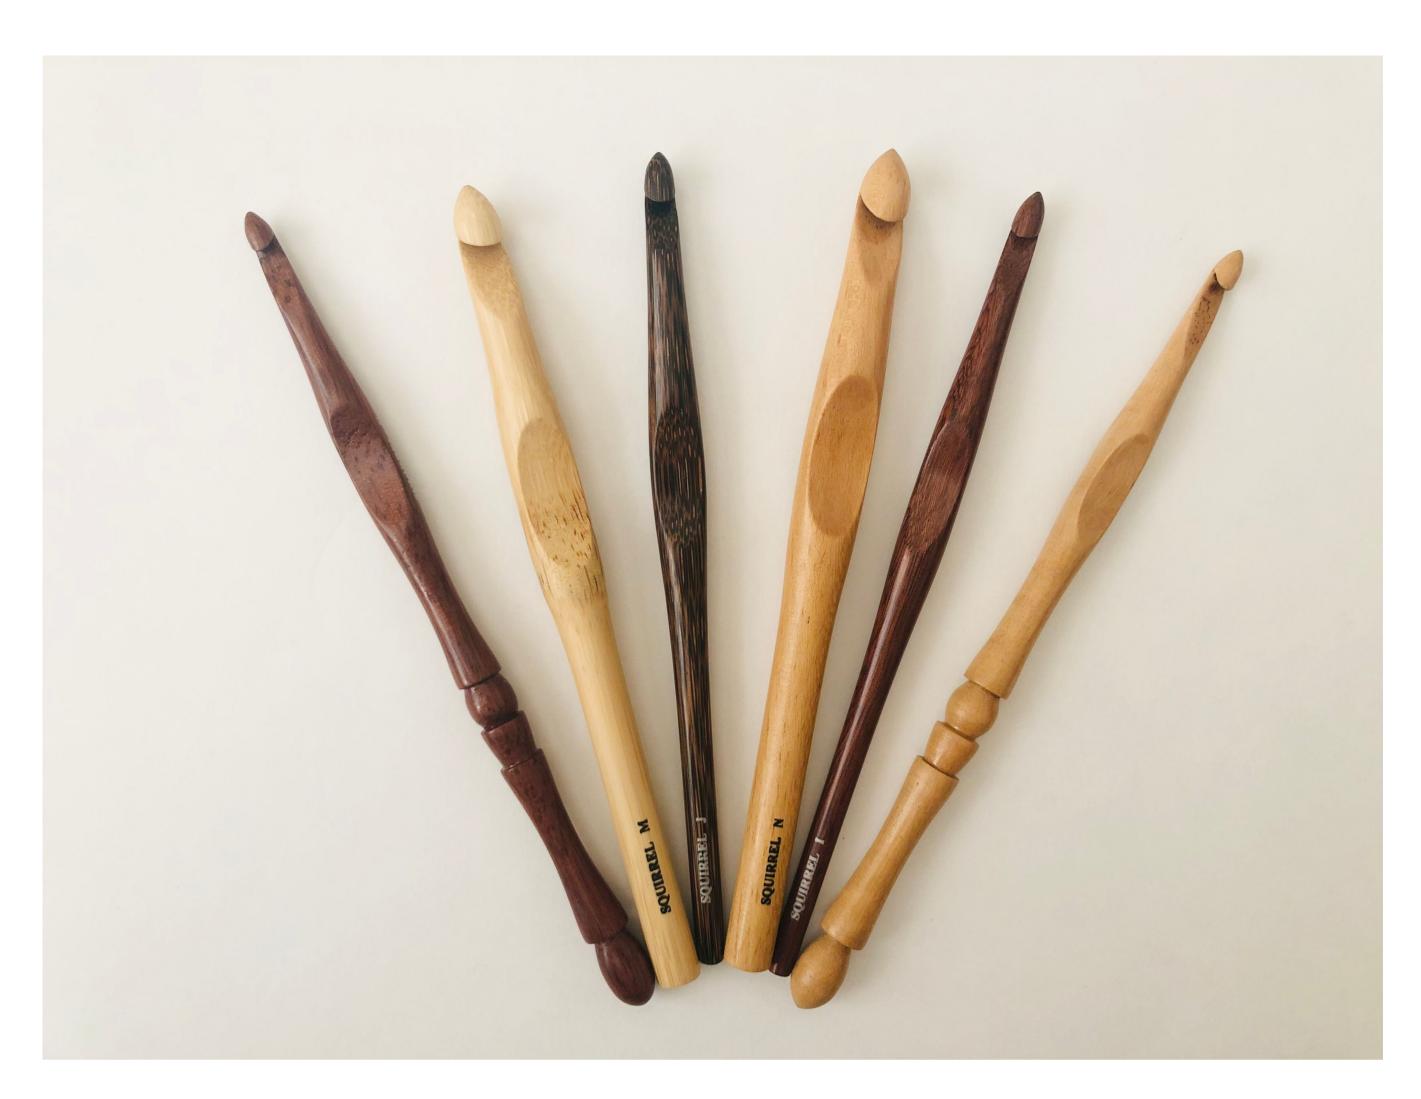

### CROCHET HOOKS

Standard crochet hook is 6"; Artistic crochet hook is 6.5" Size D to N

**Standard** 

Standard crochet hooks

Size D-N (12 sizes)

Available in Bamboo Rose wood White wood Palm wood

**Artistic** 

Outstanding, artistic crochet hook design

Size D-N (12 sizes)

Available in Rose wood White wood

Full set

A set of 12 crochet hooks in brilliant silk case

Available for Standard hook

### MATERIALS

Our products are made from natural, environmentally friendly materials. The materials include Rose Wood, White Wood, Palm Wood, and Bamboo.

Rose Wood
Classy cherry-red
wood

White Wood
Elegant yellow
wood-tone color

Palm Wood

Marvelous dark
wood with
contrast wood
grain

**Bamboo**Eco-friendly, light-weight material