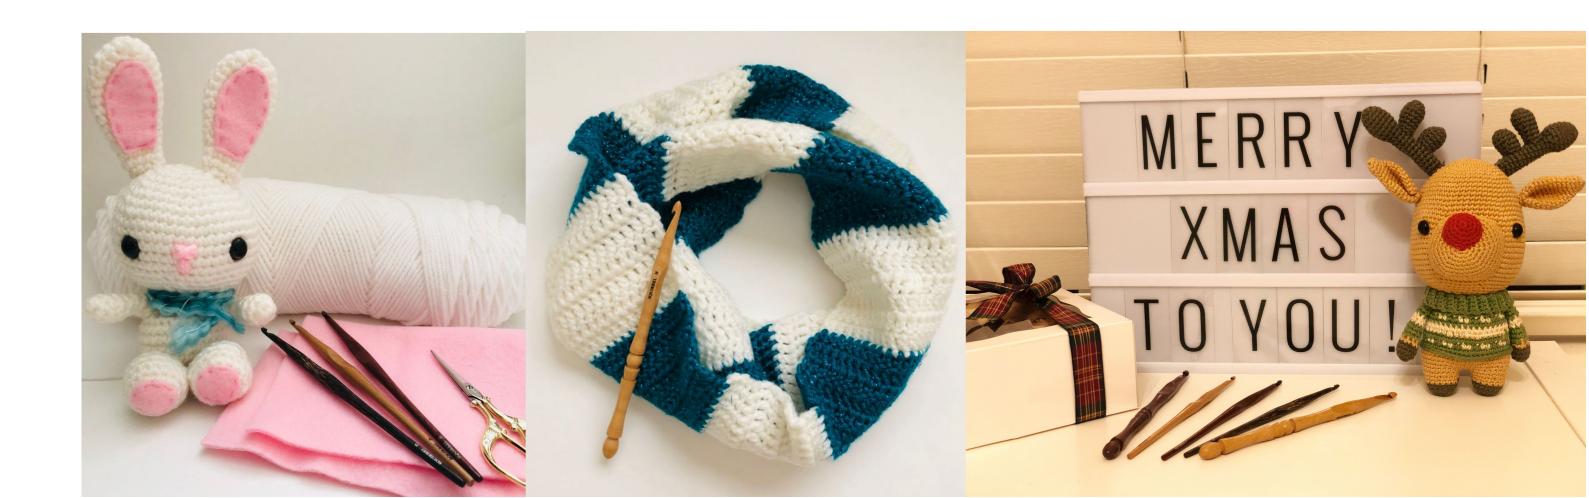

## SQUIRREL NEEDLECRAFT

Knitting needles & crochet hooks

# TO OUR DEAREST CUSTOMERS

We are glad to introduce you a line of handcrafted knitting needles and crochet hooks named Squirrel.

This line of needles and hooks has been sold in selected stored in France and the Pacific Northwest, and got high satisfaction and positive feedback from all those who have used the product.

This catalog will provide you an overview of our product materials, and different styles of crochet hooks and knitting needles we have.

All the products in this catalog are in-stock and ready to be shipped from Houston, Texas.