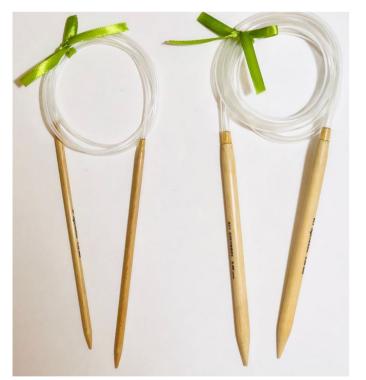

### CIRCULAR KNITTING NEEDLES

Length: 16", 24", 32", 36", 40" Size #3 to #15 (3.25mm-10mm)

#### **Circular knitting needles**

Two knitting needles connected by a strong, durable plastic wire

#### Size #3 - #15 (12 sizes)

Available in Bamboo Rose wood White wood Palm wood