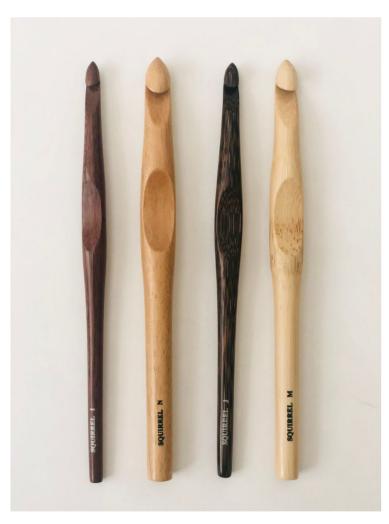

### CROCHET HOOKS

Standard crochet hook is 6"; Artistic crochet hook is 6.5" Size D to N

**Standard** 

Standard crochet hooks

Size D-N (12 sizes)

Available in Bamboo Rose wood White wood Palm wood

**Artistic** 

Outstanding, artistic crochet hook design

Size D-N (12 sizes)

Available in Rose wood White wood

Full set

A set of 12 crochet hooks in brilliant silk case

Available for Standard hook

### MATERIALS

Our products are made from natural, environmentally friendly materials. The materials include Rose Wood, White Wood, Palm Wood, and Bamboo.

Rose Wood
Classy cherry-red
wood

White Wood
Elegant yellow
wood-tone color

Palm Wood

Marvelous dark
wood with
contrast wood
grain

**Bamboo**Eco-friendly, light-weight material