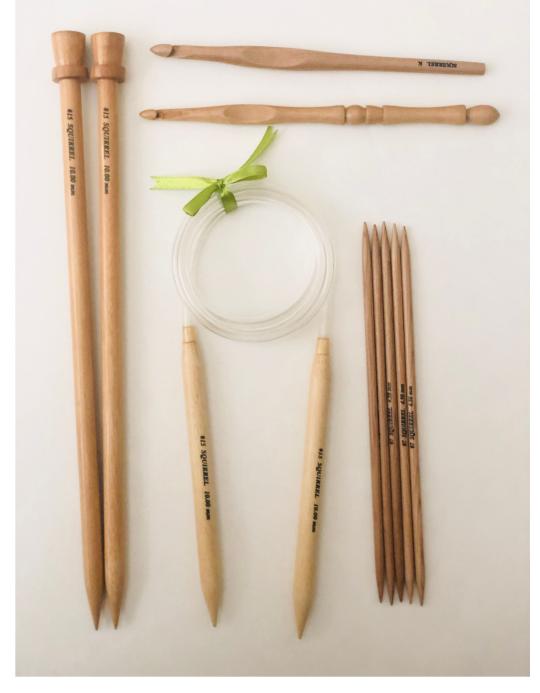

### KNITTING NEEDLES

Single point needle - Length: 10", 14" Double point needle - Length: 5", 7" Size #3 to #15 (3.25mm-10mm)

#### Single point 10"

Standard single-point Length: 10 inches

#### Single point 14"

Standard single-point Length: 14 inches

Set of 1 pair

Size #3 - #15 (12 sizes)

Available in Bamboo

#### Double point 5"

Double point knitting needles.

Length: 5 inches

#### Double point 7"

Double point knitting needles. Length: 7 inches **Set of 5 needles** 

Size #3 - #15 (12 sizes)

Available in

Bamboo

Rose wood

White wood

Palm wood

### CIRCULAR KNITTING NEEDLES

Length: 16", 24", 32", 36", 40" Size #3 to #15 (3.25mm-10mm)

#### **Circular knitting needles**

Two knitting needles connected by a strong, durable plastic wire