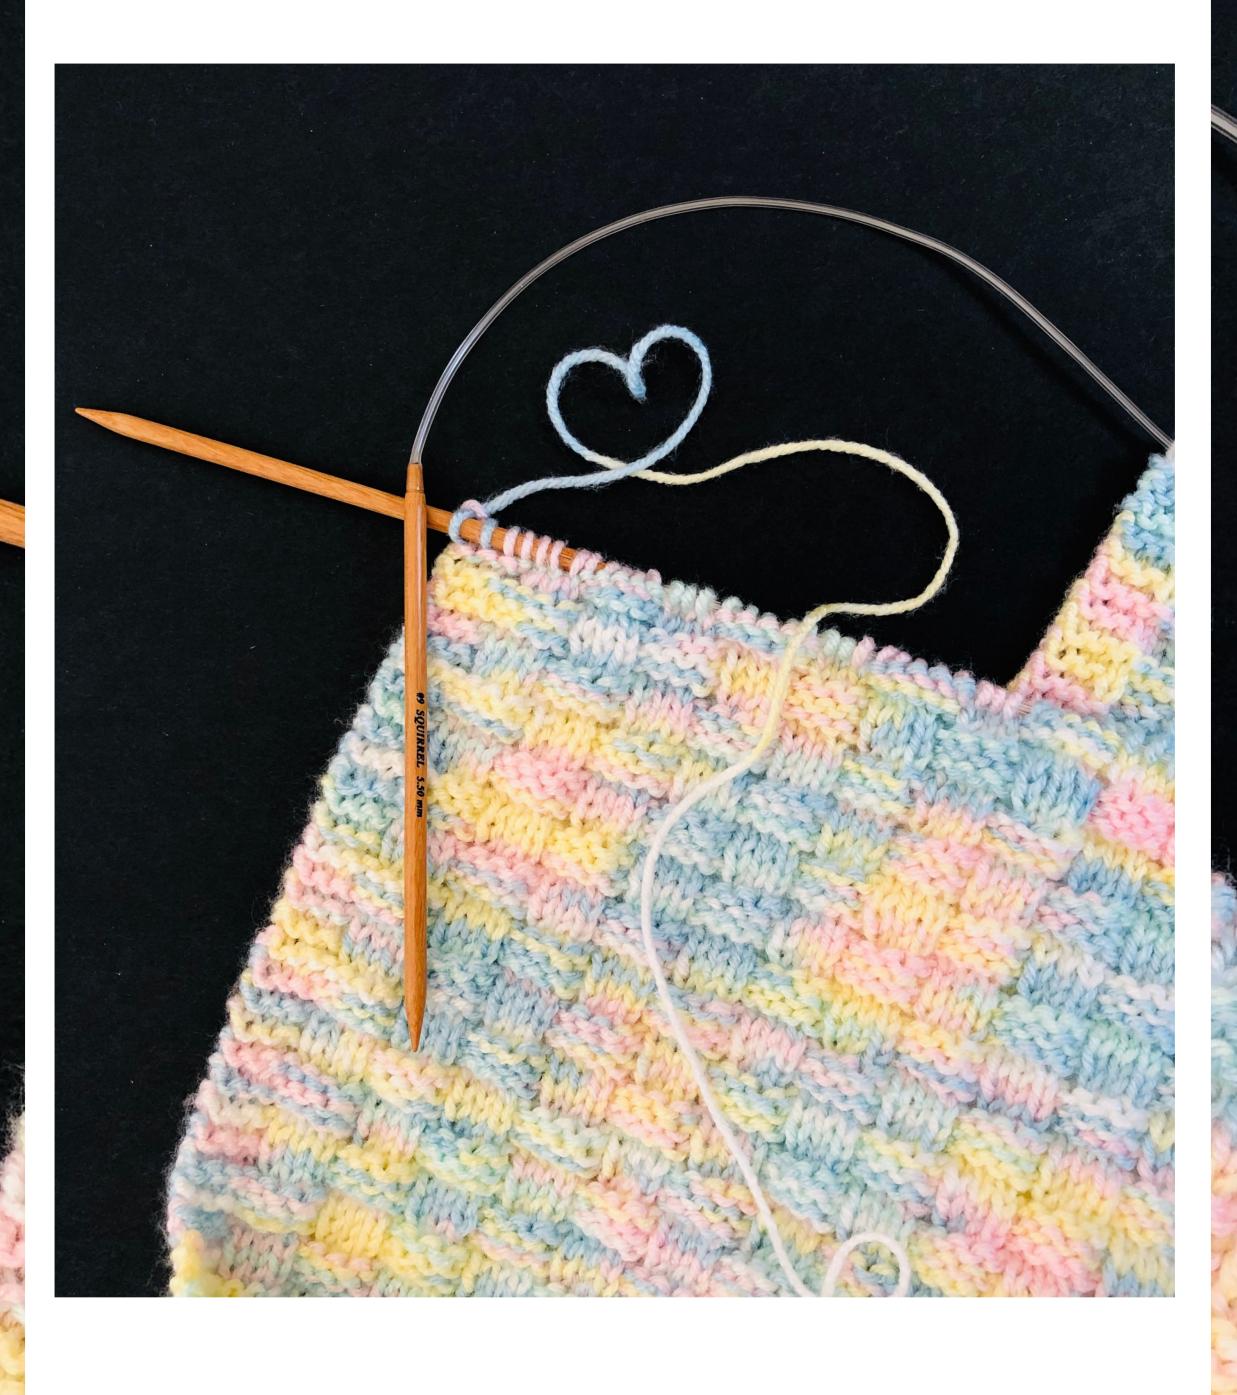

### CIRCULAR KNITTING NEEDLES

Length: 16", 24", 32", 36", 40" Size #3 to #15 (3.25mm-10mm)

#### **Circular knitting needles**

Two knitting needles connected by a strong, durable plastic wire

#### Available in

Length 16" - Needle length: 3.5" per needle Length 24" - Needle length: 4.5" per needle Length 32" - Needle length: 5" per needle Length 36" - Needle length: 5" per needle Length 40" - Needle length: 5.5" per needle

#### Size #3 - #15 (12 sizes)

Available in Bamboo Rose wood White wood Palm wood